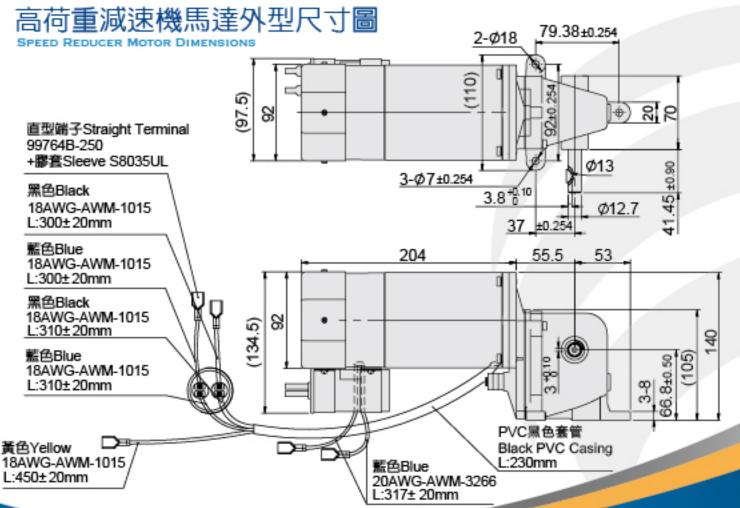

#### 星式減速機直流馬達外型尺寸圖

< Heavy Load >

# 高河星

應用 廣泛用於歐美市場之水晶吊燈、牽引機等需要高荷 重之場合,亦可用於重承載之傳動機構。

Application high output torque or heavy load transmission requirement such as crystal chandelier driving or tractor.

特性 | 體積小,高輸出轉矩(荷重),壽命長。

Features impact size, high output torque and long service life.

#### 規格表 SPECIFICATIONS

| 馬達 Motor             |                        |                     |                   |                          |                                    |                                 |                              |                              | 減速機 Speed Reducer |                                  |                               |
|----------------------|------------------------|---------------------|-------------------|--------------------------|------------------------------------|---------------------------------|------------------------------|------------------------------|-------------------|----------------------------------|-------------------------------|
| 出力<br>Out put<br>(w) | 相數/電壓<br>Phase/Voltage | 頻率<br>Freq.<br>(Hz) | 極數<br>Pole<br>(P) | 絶縁等級<br>Insulation Class | 起動轉矩<br>Starting Torque<br>(Kg.cm) | 額定轉矩<br>Rated Torque<br>(Kg.cm) | 額定轉速<br>Rated Speed<br>(rpm) | 額定電流<br>Rated Current<br>(A) | 減速比<br>Gear Ratio | 輸出轉矩<br>Output Torque<br>(Kg.cm) | 輸出轉速<br>Output Speed<br>(rpm) |
| 83                   | 1/115                  | 60                  | 4                 | F                        | 6.7                                | 6.26                            | 1650                         | 1.67                         | 66                | 310                              | 25                            |