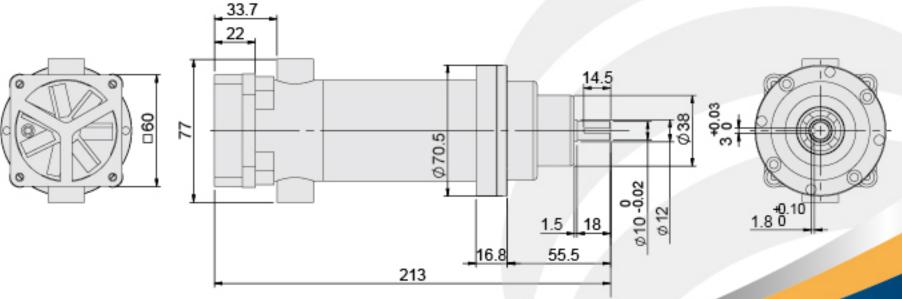

#### 星式減速機直流馬達外型尺寸圖

< Heavy Load >

# 高河星

應用 廣泛用於歐美市場之水晶吊燈、牽引機等需要高荷 重之場合,亦可用於重承載之傳動機構。

Application high output torque or heavy load transmission requirement such as crystal chandelier driving or tractor.

特性 | 體積小,高輸出轉矩(荷重),壽命長。

Features impact size, high output torque and long service life.

#### 規格表 SPECIFICATIONS

| 馬達 Motor             |                        |                     |                   |                          |                                    |                                 |                              |                              | 減速機 Speed Reducer |                                  |                               |
|----------------------|------------------------|---------------------|-------------------|--------------------------|------------------------------------|---------------------------------|------------------------------|------------------------------|-------------------|----------------------------------|-------------------------------|
| 出力<br>Out put<br>(w) | 相數/電壓<br>Phase/Voltage | 頻率<br>Freq.<br>(Hz) | 極數<br>Pole<br>(P) | 絶縁等級<br>Insulation Class | 起動轉矩<br>Starting Torque<br>(Kg.cm) | 額定轉矩<br>Rated Torque<br>(Kg.cm) | 額定轉速<br>Rated Speed<br>(rpm) | 額定電流<br>Rated Current<br>(A) | 減速比<br>Gear Ratio | 輸出轉矩<br>Output Torque<br>(Kg.cm) | 輸出轉速<br>Output Speed<br>(rpm) |
| 83                   | 1/115                  | 60                  | 4                 | F                        | 6.7                                | 6.26                            | 1650                         | 1.67                         | 66                | 310                              | 25                            |